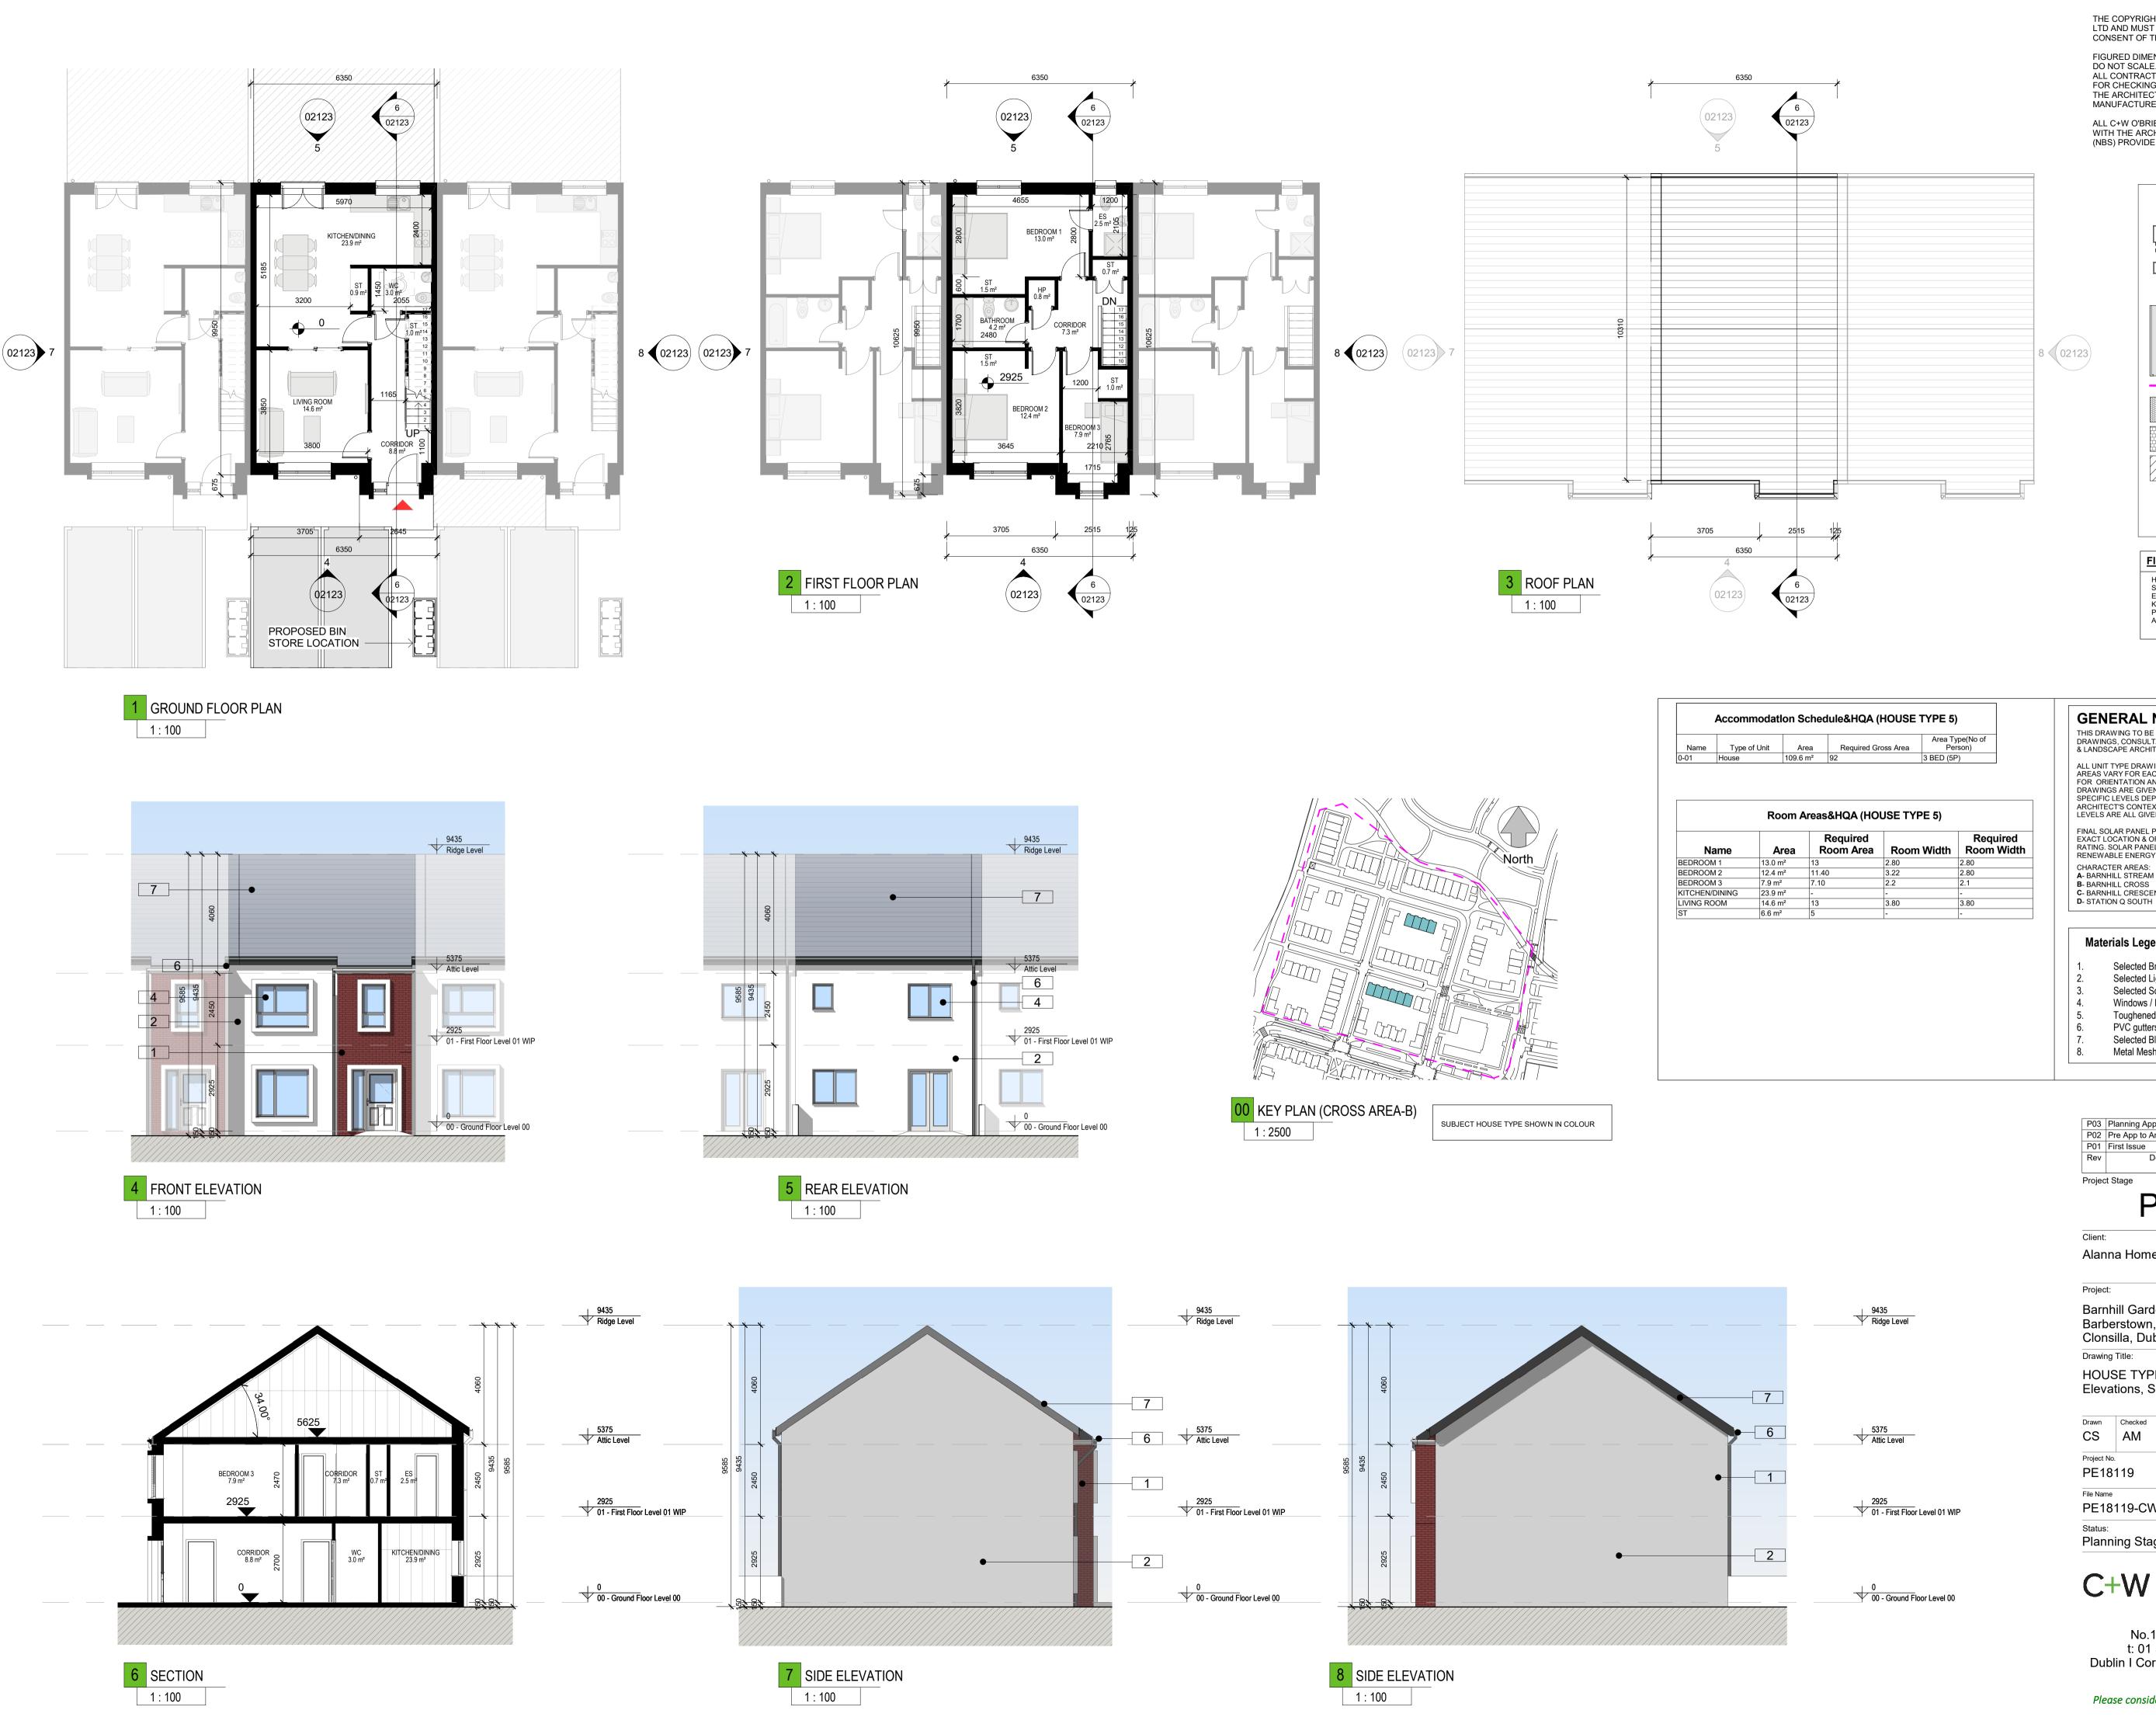

## **GENERAL NOTES**

THIS DRAWING TO BE READ IN CONJUNCTION WITH ARCHITECT'S DRAWINGS, CONSULTANT ENGINEER'S DRAWINGS AND SPECIFICATIONS

& LANDSCAPE ARCHITECT'S DRAWINGS ALL UNIT TYPE DRAWINGS - NORTH POINTS, FFLS AND REAR GARDEN AREAS VARY FOR EACH UNIT, PLEASE REFER TO THE SITE LAYOUT PLAN FOR ORIENTATION AND LOCATION. LEVELS GIVEN ON UNIT TYPE DRAWINGS ARE GIVEN TO A LOCAL ABSOLUTE ZERO LEVEL. FOR SPECIFIC LEVELS DEPENDING ON INDIVIDUAL UNIT LOCATION, REFER TO ARCHITECT'S CONTEXT SECTIONS AND ENGINEER'S DRAWINGS WHERE

CHARACTER AREAS: A- BARNHILL STREAM B- BARNHILL CROSS C- BARNHILL CRESCENT

## Materials Legend

Selected Brick Work

Selected Light Colour Render

Selected Soldier Course Brick Work

Windows / Doors to be selected subject to DEAP Analysis Toughened Glass Balustrade with steel fixing and rails

PVC gutters and rainwater goods to selected colour Selected Blue Black Slate or Tiled Roof

Metal Mesh / Perforated Metal Panel

| P03 | Planning Application        | 27/06/2022 | CS | Design Team |
|-----|-----------------------------|------------|----|-------------|
| P02 | Pre App to An Bord Pleanála | 15/10/2021 | CS | Design Team |
| P01 | First Issue                 | 01/09/2021 | CS | Design Team |
| Rev | Description                 | Date       | Dr | App by      |
|     |                             |            | by |             |

## **PLANNING**

Alanna Homes and Alcove Ireland Four Ltd.

Barnhill Garden Village SHD Barberstown, Barnhill and Passifyoucan, Clonsilla, Dublin 15.

Drawing Title: HOUSE TYPE-5-B-MIRRORED (Plans, Elevations, Section)