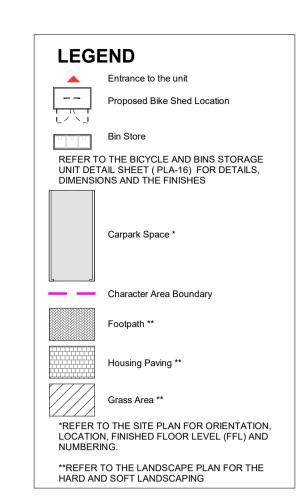

## Floor Plan Key HP - Hot Press ST - Storage ES- En Suite KLD - Kitchen/Living/Dining PAS - Private Amenity Space AOV - Automatic Opening Vent